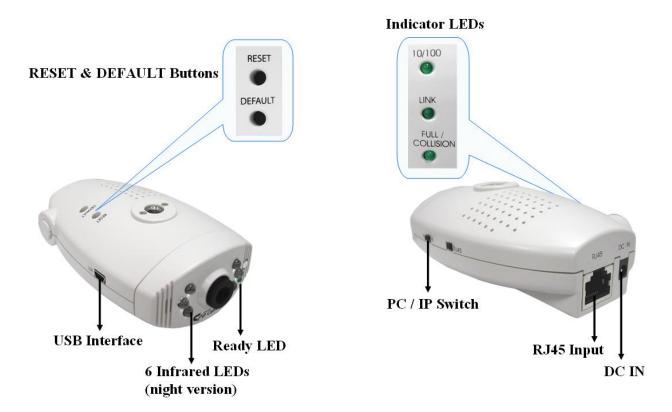

# 4. Hardware Connection and Description

- Reset Button : When you change the mode between PC CAM (USB), IP CAM, or set the camera, you must reset (reboot) the system.
- Default Button : If you forget the IP address or ID password, you can restore the original default parameters.
- **USB Interface** : Connects to the USB port of PC. (use for PC CAM)
- 6 Infrared LEDs (only for night version): To provide excellent image in the dark.
- **Ready LED**: Indicates the IP CAM can be operated when the LED is turned on.
- **PC / IP Switch** : Change the mode between PC CAM (USB) and IP CAM.
- **RJ 45 Input** : Connects to router or PC by RJ-45 cable(cross over wire).
- **DC IN**: Connects to power adapter. (DC 5V)
- Indicator LEDs :
  - 10 / 100 T Base LED : Indicates the network status.
  - Link LED : Indicates the IP CAM is connected to the network when the LED is turned on.
  - Full / Collision LED : Indicates the transmission way of data is full-duplex or half-duplex.