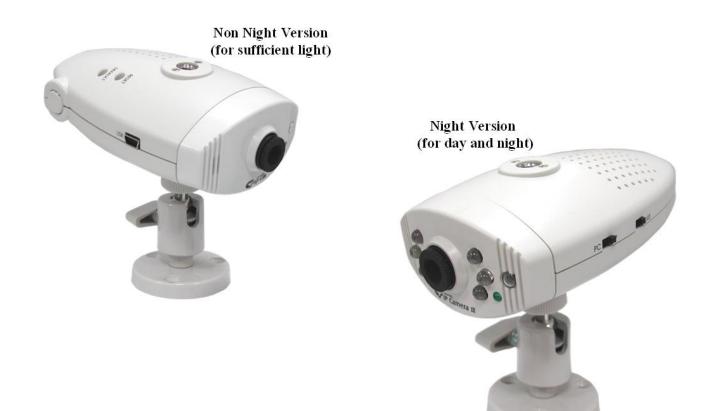

# 2. Products Features

- Sensor : Omni Vision (USA)
- IP Address Auto Detect and Setup.
- Model 1 : 2 in 1 ( IP CAM + PC CAM )
- Model 2 : 3 in 1 ( IP CAM + PC CAM + Divx Movie capture).
- High Resolution Image Processor (640 x 480 · 320 x 240 · 176 x 144).
- Ethernet RJ-45,10/100 Base-T auto-sense.
- Suitable for most web browser (Windows 2000/ XP & Linux OS).
- **Supports Free Video function**: Login password is optional.
- Supports multi languages OSD : English, Spanish, Dutch, German, Italian, Russian, French, Japanese, Traditional Chinese.
- 6 infrared LEDs and special lens supports the night vision function. ( only for night version )
- Supports many valuable Internet services: Email, FTP, PPPoE, Dynamic DNS, NTP service, User Management, and Image Quality Control.
- USB 1.1 Interface, compatible with Microsoft MSN and NetMeeting.

# 4. Hardware Connection and Description

- Reset Button : When you change the mode between PC CAM (USB), IP CAM, or set the camera, you must reset (reboot) the system.
- Default Button : If you forget the IP address or ID password, you can restore the original default parameters.
- **USB Interface** : Connects to the USB port of PC. (use for PC CAM)
- 6 Infrared LEDs (only for night version): To provide excellent image in the dark.
- **Ready LED**: Indicates the IP CAM can be operated when the LED is turned on.
- **PC / IP Switch** : Change the mode between PC CAM (USB) and IP CAM.
- **RJ 45 Input** : Connects to router or PC by RJ-45 cable(cross over wire).
- **DC IN**: Connects to power adapter. (DC 5V)
- Indicator LEDs :
  - 10 / 100 T Base LED : Indicates the network status.
  - Link LED : Indicates the IP CAM is connected to the network when the LED is turned on.
  - Full / Collision LED : Indicates the transmission way of data is full-duplex or half-duplex.