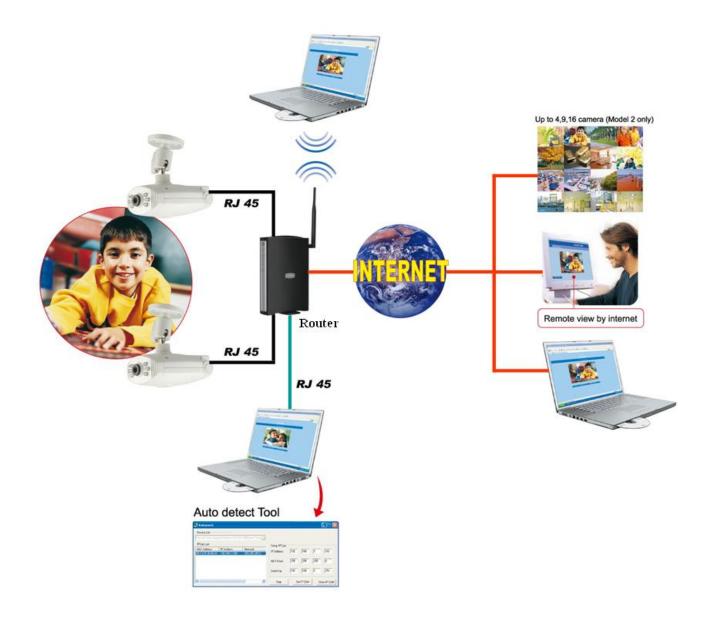

# **1. Introduction**

Grand IP Camera PRO can be used in a PC-less environment. You can use Internet Explorer browser to remotely view and monitor your home or baby room from anywhere in the world via the internet. With an embedded web server, Grand IP Camera PRO is more than just a camera.

# 4. Hardware Connection and Description

- Reset Button : When you change the mode between PC CAM (USB), IP CAM, or set the camera, you must reset (reboot) the system.
- Default Button : If you forget the IP address or ID password, you can restore the original default parameters.
- **USB Interface** : Connects to the USB port of PC. (use for PC CAM)
- 6 Infrared LEDs (only for night version): To provide excellent image in the dark.
- **Ready LED**: Indicates the IP CAM can be operated when the LED is turned on.
- **PC / IP Switch** : Change the mode between PC CAM (USB) and IP CAM.
- **RJ 45 Input** : Connects to router or PC by RJ-45 cable(cross over wire).
- **DC IN**: Connects to power adapter. (DC 5V)
- Indicator LEDs :
  - 10 / 100 T Base LED : Indicates the network status.
  - Link LED : Indicates the IP CAM is connected to the network when the LED is turned on.
  - Full / Collision LED : Indicates the transmission way of data is full-duplex or half-duplex.

# 5. Application Of The Grand IP Camera PRO

- You can use Internet Explorer browser to remotely view and monitor your home or baby room from anywhere via internet.
- Built-in 6 infrared LEDs, let you can also see the excellent image in the dark. (only for night version)
- Supports 4, 9, 16 cameras image recording. (only for model 2)